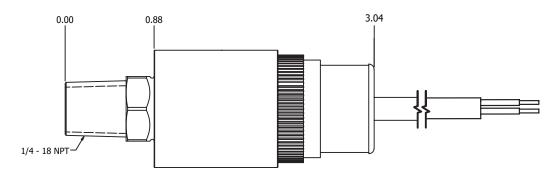

#### **V250 DIMENSIONS**

Typical V250 with 1/4-18 NPT and jacketed leads (other configurations available)

Typical V250 with 9/16-18 UNF and jacketed leads (other configurations available)

We understand how difficult the specifying process is, but we believe it shouldn't be so confusing. Wasco has specified over 6000 unique pressure sensors for thousands of customers since 1963.