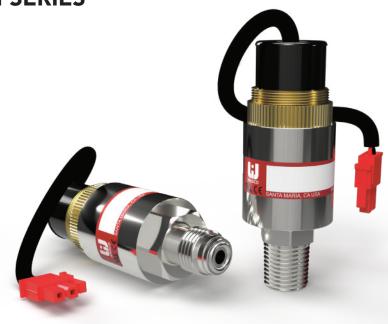

# **V250 HIGH PRESSURE SWITCH SERIES**

Industry leading customers have depended upon the reliability and performance of the V250 Series since 1989. The V250 Series incorporates Wasco's proprietary manufacturing method which we have perfected over the last three decades. The steel body construction and manufacturing method make this a perfect switch for high system pressure and demanding applications. This series has multiple O-ring options to accomodate different media.