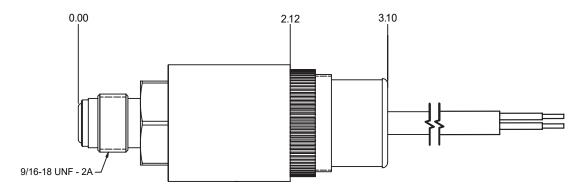

#### **V250 DIMENSIONS**

Typical V250 with 1/4-18 NPT and jacketed leads (other configurations available)

Typical V250 with 9/16-18 UNF and jacketed leads (other configurations available)

We understand how difficult the specifying process is, but we believe it shouldn't be so confusing. Wasco has specified over 6000 unique pressure sensors for thousands of customers since 1963.