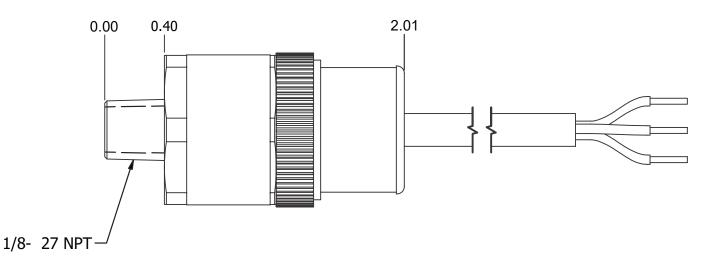

**P500 DIMENSIONS** 

Typical P500 with 1/8-27 NPT and jacketed leads (other configurations available)

We understand how difficult the specifying process is, but we believe it shouldn't be so confusing. Wasco has specified over 6000 unique pressure sensors for thousands of customers since 1963.