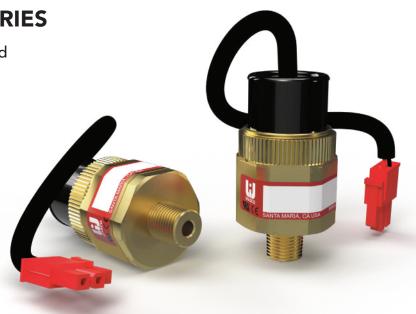

## **P500 PRESSURE SWITCH SERIES**

Industry leading customers have depended upon the reliability and performance of the P500 Series since 1987. The P500 Series incorporates Wasco's proprietary manufacturing method which we have perfected over the last three decades. The brass body construction makes this a perfect switch for cost-effective applications.

This series is a rugged and reliable switch that is perfect for systems that require an cost-effective but dependable pressure switch.